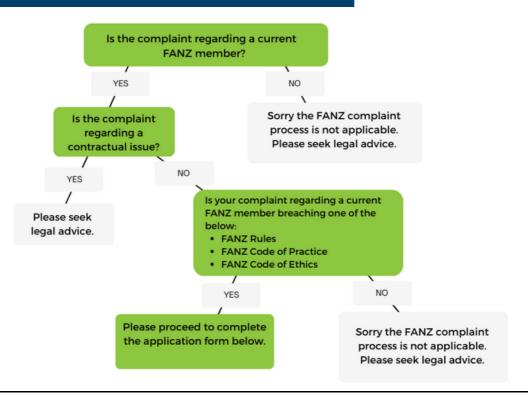

#### Is the FANZ Complaints process right for you?

To lodge a complaint againts a FANZ member this form should be completed, signed and returned by email to complaints@franchise.org.nz.

By signing this form, the Complainant confirms that all information below is true and correct to the best of the Complainant's knowledge and :